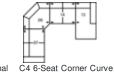

## POPULAR CONFIGURATIONS

Note: Always assemble configurations from right hand facing to left hand facing. Dimensions are shown as width x depth.

90 x 89"

127 x 46"

Sectional with Chaise

Sectional

C5 6-Seat Angled Wedge