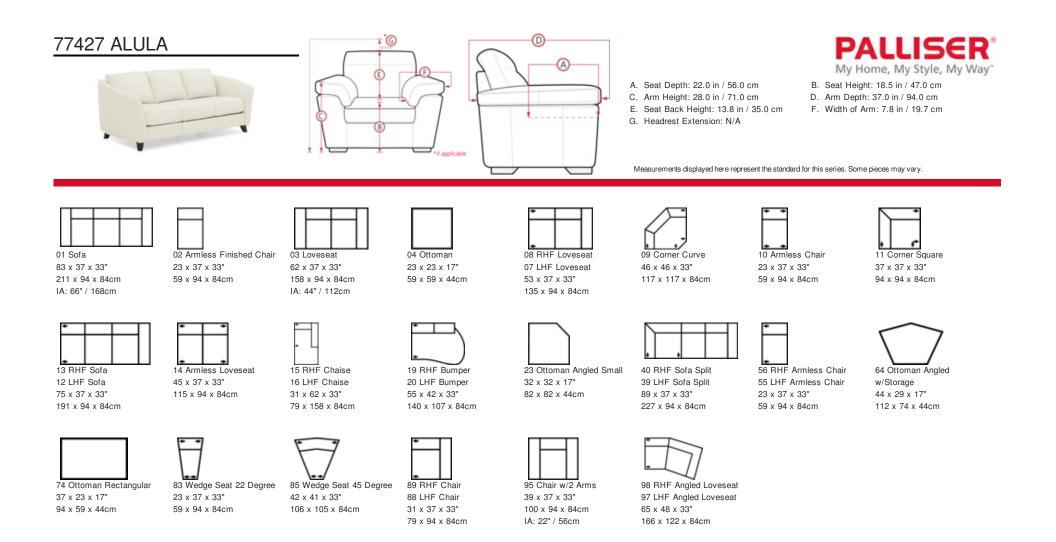

# 77427 ALULA

Alula is a beautiful collection of soft statement pieces. The alluring design features inviting curves made for relaxed conversation, inspired by the shape of a tulip. The flared and subtly rolled arms are padded for extra comfort and accentuated with elegant topstitching details. The soft, blown-fibre back cushions offer plush support for your back, while high resilience foam offers superior seating support without sacrificing comfort. The compelling design of the Alula collection features fluid, organic lines for a graceful shape that offers a sophisticated addition to any space.

### FEATURES

- Cover: All Palliser Fabrics, All Palliser Leathers
- Features: Single and double needle top stitching for luxurious tailoring (on leather and select fabrics)
- Frame Construction: The majority of Palliser frames are constructed from engineered wood products, hardwood or softwood; joints are pinned and glued for uniformity and strength.
- Cushions: Attached seat cushions feature a highresiliency, high density foam core with a polyester wrap, Semi-attached back cushions feature a fibre filling, blown into channels to prevent shifting and provide pillow-soft comfort
- Suspension: Back suspension features 100% premium elastic webbing to provide consistent comfort and support, Seat suspension features heavy gauge sinuous springs, engineered to provide premium comfort and endurance