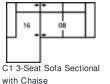

## POPULAR CONFIGURATIONS

Note: Always assemble configurations from right hand facing to left hand facing. Dimensions are shown as width x depth.

90 x 89"

127 x 46"

Sectional with Chaise

Sectional

C5 6-Seat Angled Wedge