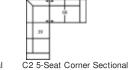

## POPULAR CONFIGURATIONS

Note: Always assemble configurations from right hand facing to left hand facing. Dimensions are shown as width x depth.

90 x 89"

127 x 46"

Sectional with Chaise

Sectional

C5 6-Seat Angled Wedge