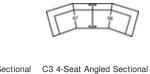

## POPULAR CONFIGURATIONS

Note: Always assemble configurations from right hand facing to left hand facing. Dimensions are shown as width x depth.

90 x 89"

127 x 46"

Sectional with Chaise

Sectional

C5 6-Seat Angled Wedge