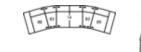

## POPULAR CONFIGURATIONS

Note: Always assemble configurations from right hand facing to left hand facing. Dimensions are shown as width x depth.

90 x 89"

127 x 46"

Sectional with Chaise

Sectional

C5 6-Seat Angled Wedge