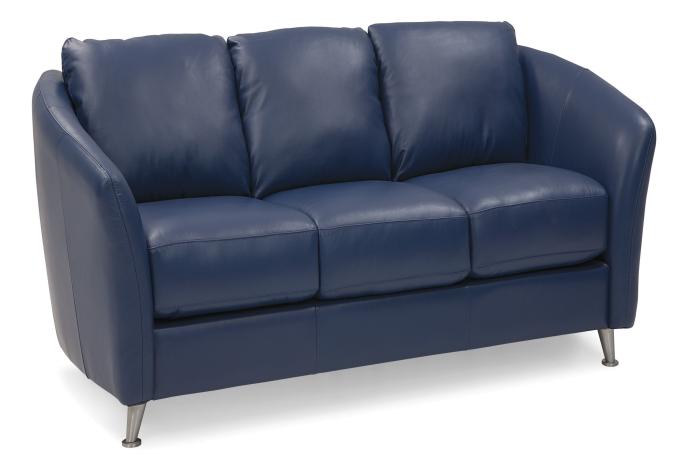

# 77427 ALULA

Alula is a beautiful collection of soft statement pieces. The alluring design features inviting curves made for relaxed conversation, inspired by the shape of a tulip. The flared and subtly rolled arms are padded for extra comfort and accentuated with elegant topstitching details. The soft, blown-fibre back cushions offer plush support for your back, while high resilience foam offers superior seating support without sacrificing comfort. The compelling design of the Alula collection features fluid, organic lines for a graceful shape that offers a sophisticated addition to any space.