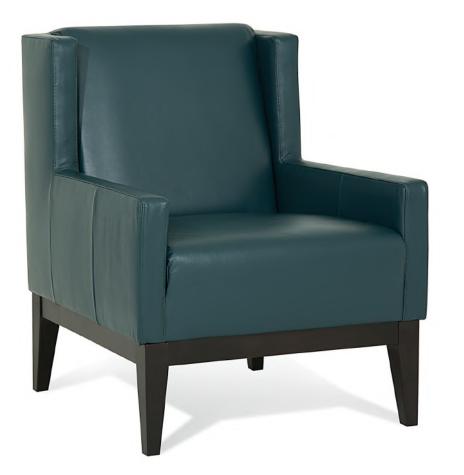

## 77020 HELIO

Strikingly bold and daringly simple, the Helio makes a statement as a classic elegant design. The familiar wingback design gets a sophisticated update, with crisply tailored lines and a smartly contrasting wood base. Premium elastic webbing offers consistent suspension for the life of the product, and 8-gauge sinuous wire springs deliver superior ride and comfort. Perfect for sitting rooms, conversation areas, or the corner of your home office, Helio's clean lines and elegant simplicity will command attention.

## FEATURES

- Cover: All Palliser Fabrics, All Palliser Leathers
- Features: Elegant espresso base, Single top stitching for a clean and tailored finish (on leather and select fabrics)
- Frame Construction: The majority of Palliser frames are constructed from engineered wood products, hardwood or softwood; joints are pinned and glued for uniformity and strength.
- Cushions: Attached seat cushions feature a highresiliency, high density foam core with a polyester wrap, Tight back cushions feature a high-quality foam core with a polyester wrap
- Suspension: Back suspension features 100% premium elastic webbing to provide consistent comfort and support, Seat suspension features heavy gauge sinuous springs, engineered to provide premium comfort and endurance