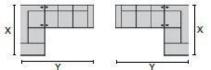

B. Seat Height: N/A

D. Arm Depth: N/A

F. Width of Arm: N/A

Measurements displayed here represent the standard for this series. Some pieces may vary.

29 x 33 x 36" 74 x 84 x 93cm IA: 24" / 60cm 96 Chair w/ Two 16" Pillows (Same 29 x 33 x 36" 74 x 84 x 93cm IA: 24" / 60cm

## Dimensions are the same for reverse direction where applicable.

Specifications are correct at time of printing and are subject to change without notice.

 $\label{eq:LHF} LHF = left hand facing means the "end arm" is on the LEFT HAND SIDE of the upholstered piece when you are standing in front of the piece. RHF = right hand facing means the "end arm" is on the RIGHT HAND SIDE of the upholstered piece when you are standing in front of the piece. Actual measurements for each item may vary from what is shown here. Please allow up to a +/ 1 inch difference.$