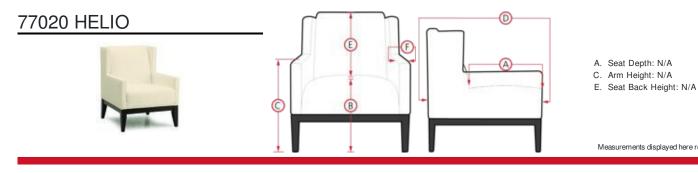

## 77020 HELIO

Strikingly bold and daringly simple, the Helio makes a statement as a classic elegant design. The familiar wingback design gets a sophisticated update, with crisply tailored lines and a smartly contrasting wood base. Premium elastic webbing offers consistent suspension for the life of the product, and 8-gauge sinuous wire springs deliver superior ride and comfort. Perfect for sitting rooms, conversation areas, or the corner of your home office, Helio's clean lines and elegant simplicity will command attention.

B. Seat Height: N/A

D. Arm Depth: N/A

F. Width of Arm: N/A

Measurements displayed here represent the standard for this series. Some pieces may vary.

29 x 33 x 36" 74 x 84 x 93cm IA: 24" / 60cm 96 Chair w/ Two 16" Pillows (Same 29 x 33 x 36" 74 x 84 x 93cm IA: 24" / 60cm

## Dimensions are the same for reverse direction where applicable.

Specifications are correct at time of printing and are subject to change without notice.

 $\label{eq:LHF} LHF = left hand facing means the "end arm" is on the LEFT HAND SIDE of the upholstered piece when you are standing in front of the piece. RHF = right hand facing means the "end arm" is on the RIGHT HAND SIDE of the upholstered piece when you are standing in front of the piece. Actual measurements for each item may vary from what is shown here. Please allow up to a +/ 1 inch difference.$