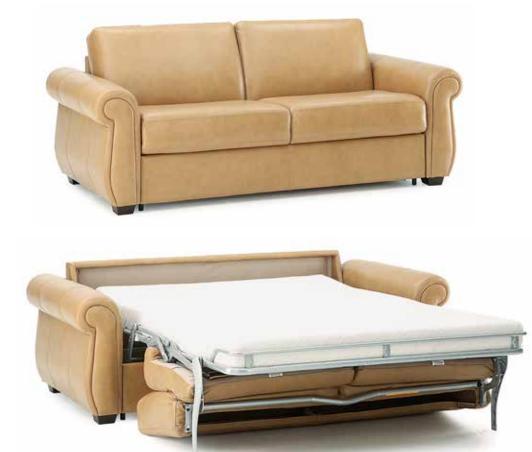

21 Super Double, 2 over 2

40514 HOLIDAY

rinted in Canada 05/17

21 Super Double,

208 x 97 x 86cm

IA: 64" / 163cm

2 over 2

82 x 38 x 34"

22 Super Queen, 3 over 3

90 x 38 x 34"

229 x 97 x 86cm