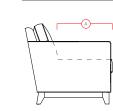

## Features

 > Hardwood, softwood and engineered wood products; all joints pinned and glued for uniformity and strength
> Back: premium elastic webbing

For more information, go to **palliser.com** 

- 🙆 Seat Depth 23" / 58cm
- B Seat Height 20" / 51cm
- C Arm Height 25" / 64cm