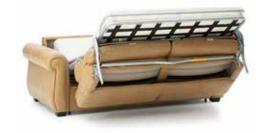

## Features

 > Hardwood, softwood and engineered wood products; all joints pinned and glued for uniformity and strength
> Back: premium elastic webbing

For more information, go to **palliser.com** 

- 🙆 Seat Depth 23" / 58cm
- B Seat Height 20" / 51cm
- C Arm Height 25" / 64cm