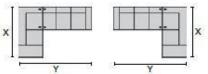

Measurements displayed here represent the standard for this series. Some pieces may vary.

02 Chair 26 x 32 x 33" 65 x 82 x 84cm IA: 19" / 47cm

96 Chair w/ Two 16" Pillows

(Same 26 x 32 x 33" 65 x 82 x 84cm IA: 19" / 47cm

## Dimensions are the same for reverse direction where applicable.

Specifications are correct at time of printing and are subject to change without notice.

LHF = left hand facing means the "end arm" is on the LEFT HAND SIDE of the upholstered piece when you are standing in front of the piece.

RHF = right hand facing means the "end arm" is on the RIGHT HAND SIDE of the upholstered piece when you are standing in front of the piece. Actual measurements for each item may vary from what is shown here. Please allow up to a +/-1 inch difference.