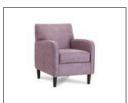

## 77036 KLARA

The Klara chair is a traditional accent chair with a modern twist. Designed to be a flexible addition to any space, the Klara adds a brilliant flair to smaller scaled rooms. Traditional elements such as a curved arm and button-tufted seat enhance the graceful design of the Klara chair. Modern proportions create an updated classic that blends with any style. High-quality Italian webbing in the back and seats offer lasting stability and support for the body when seated over extended periods of time. Soft blown-fibre filled back cushions offer pillow-soft comfort, while foam seats offer support. Sit back and enjoy the luxury and support of the deeper box cushion seat in any cozy nook of your home.