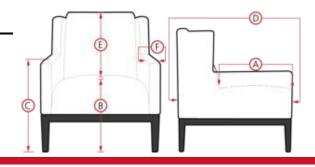

## 77036 KLARA

A. Seat Depth: 21.3 in / 54.0 cmC. Arm Height: 24.6 in / 62.4 cm

E. Seat Back Height: 14.4 in / 36.5 cm

B. Seat Height: 20.1 in / 51.0 cm
 D. Arm Depth: 30.1 in / 76.5 cm
 F. Width of Arm: 3.3 in / 8.3 cm

Measurements displayed here represent the standard for this series. Some pieces may vary.

02 Chair 26 x 32 x 33" 65 x 82 x 84cm IA: 19" / 47cm

96 Chair w/ Two 16" Pillows

(Same 26 x 32 x 33" 65 x 82 x 84cm IA: 19" / 47cm

## Dimensions are the same for reverse direction where applicable.

Specifications are correct at time of printing and are subject to change without notice.

LHF = left hand facing means the "end arm" is on the LEFT HAND SIDE of the upholstered piece when you are standing in front of the piece.

RHF = right hand facing means the "end arm" is on the RIGHT HAND SIDE of the upholstered piece when you are standing in front of the piece. Actual measurements for each item may vary from what is shown here. Please allow up to a +/-1 inch difference.