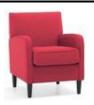

## 77036 KLARA

The Klara chair is a traditional accent chair with a modern twist. Designed to be a flexible addition to any space, the Klara adds a brilliant flair to smaller scaled rooms. Traditional elements such as a curved arm and button-tufted seat enhance the graceful design of the Klara chair. Modern proportions create an updated classic that blends with any style. High-quality Italian webbing in the back and seats offer lasting stability and support for the body when seated over extended periods of time. Soft blown-fibre filled back cushions offer pillow-soft comfort, while foam seats offer support. Sit back and enjoy the luxury and support of the deeper box cushion seat in any cozy nook of your home.