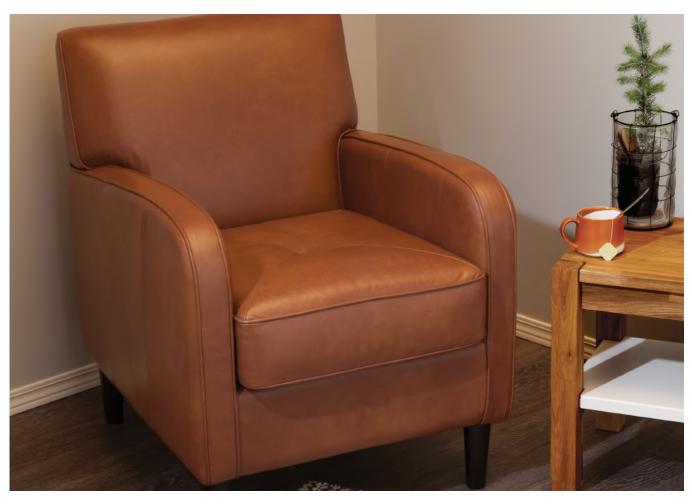

## 77036 KLARA

The Klara chair is a traditional accent chair with a modern twist. Designed to be a flexible addition to any space, the Klara adds a brilliant flair to smaller scaled rooms. Traditional elements such as a curved arm and button-tufted seat enhance the graceful design of the Klara chair. Modern proportions create an updated classic that blends with any style. High-quality Italian webbing in the back and seats offer lasting stability and support for the body when seated over extended periods of time. Soft blown-fibre filled back cushions offer pillow-soft comfort, while foam seats offer support. Sit back and enjoy the luxury and support of the deeper box cushion seat in any cozy nook of your home.

## **FEATURES**

- Cover: All Palliser Fabrics, All Palliser Leathers
- Features: Piping for an elegant finish that frames the shape of this design
- Frame Construction: The majority of Palliser frames are constructed from engineered wood products, hardwood or softwood; joints are pinned and glued for uniformity and strength.
- Cushions: Attached seat cushions feature a highresiliency, high density foam core with a polyester wrap,
   Tight back cushions feature a high-quality foam core with a polyester wrap
- Suspension: Back suspension features 100% premium elastic webbing to provide consistent comfort and support, Seat suspension features interwoven 100% premium elastic webbing, engineered to provide consistent comfort and endurance