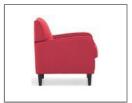

## 77036 KLARA

The Klara chair is a traditional accent chair with a modern twist. Designed to be a flexible addition to any space, the Klara adds a brilliant flair to smaller scaled rooms. Traditional elements such as a curved arm and button-tufted seat enhance the graceful design of the Klara chair. Modern proportions create an updated classic that blends with any style. High-quality Italian webbing in the back and seats offer lasting stability and support for the body when seated over extended periods of time. Soft blown-fibre filled back cushions offer pillow-soft comfort, while foam seats offer support. Sit back and enjoy the luxury and support of the deeper box cushion seat in any cozy nook of your home.