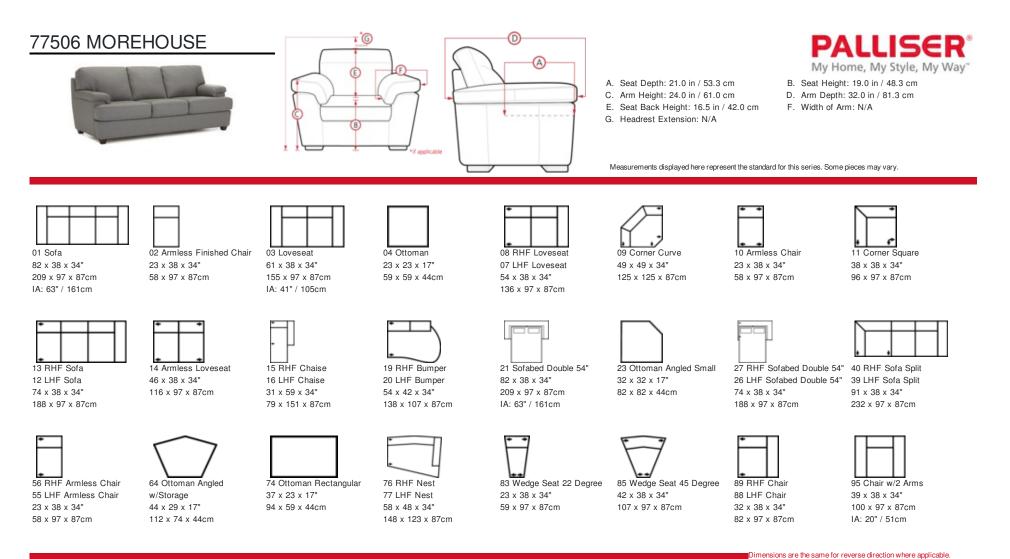

## 77506 MOREHOUSE

The Morehouse is a highly configurable collection that offers classic comfort. Ideal for lounging with the entire family, the collection features deep seats and wide padded arms. Ultra-plush, T-shaped back cushions feature a blown fiber fill that creates a softness you can sink into. The seats feature multi-density foam to ensure a comfortable and supportive position no matter where you're seated. The Morehouse collection is available in a variety of configurations including a pull-out sofa bed or integrated sectional sleeper. Multiple uniquely-shaped sectional pieces and corner options can be selected to fit your space and your style best. Clean-lines, crisp tailoring and an elegant wood leg that lifts the frame make the Morehouse collection an sophisticated addition to any space.

## FEATURES

- Cover: All Palliser Fabrics, All Palliser Leathers
- Features: Double top stitching for a luxurious and tailored finish (on leather and select fabrics), This collection comes standard with an Espresso finish wood leg
- Frame Construction: The majority of Palliser frames are constructed from engineered wood products, hardwood or softwood; joints are pinned and glued for uniformity and strength.
- Cushions: Attached seat cushions feature a highresiliency, high density foam core with a polyester wrap, Semi-attached back cushions feature a fibre filling, blown into channels to prevent shifting and provide pillow-soft comfort
- Suspension: Back suspension features 100% premium elastic webbing to provide consistent comfort and support, Seat suspension features interwoven 100% premium elastic webbing, engineered to provide consistent comfort and endurance

Specifications are correct at time of printing and are subject to change without notice.

LHF = left hand facing means the "end arm" is on the LEFT HAND SIDE of the upholstered piece when you are standing in front of the piece. RHF = right hand facing means the "end arm" is on the RIGHT HAND SIDE of the upholstered piece when you are standing in front of the piece. Actual measurements for each item may vary from what is shown here. Please allow up to a +/- 1 inch difference.