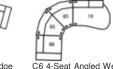

## POPULAR CONFIGURATIONS

Note: Always assemble configurations from right hand facing to left hand facing. Dimensions are shown as width x depth.

Sectional with Chaise

C5 6-Seat Angled Wedge Sectional

C6 4-Seat Angled Wedge Corner Sectional with