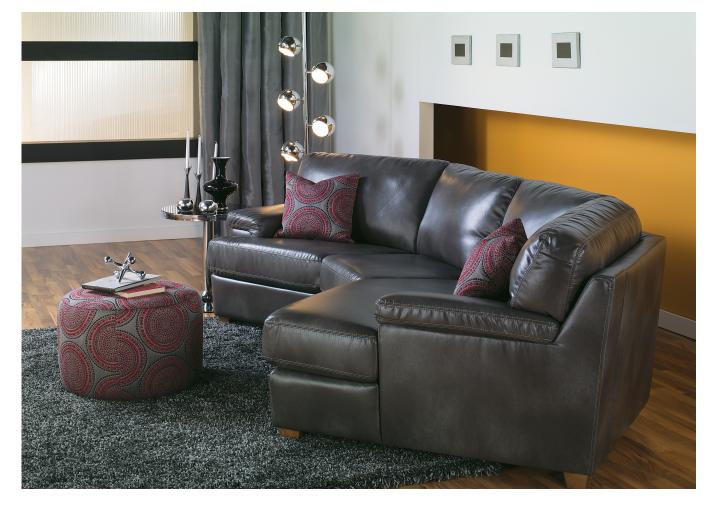

FEATURE IMAGE (shown) CONFIGURATION C3 97 LHF Angled Loveseat 98 RHF Angled Loveseat

## 77506 MOREHOUSE

The Morehouse is a highly configurable collection that offers classic comfort. Ideal for lounging with the entire family, the collection features deep seats and wide padded arms. Ultra-plush, T-shaped back cushions feature a blown fiber fill that creates a softness you can sink into. The seats feature multi-density foam to ensure a comfortable and supportive position no matter where you're seated. The Morehouse collection is available in a variety of configurations including a pull-out sofa bed or integrated sectional sleeper. Multiple uniquely-shaped sectional pieces and corner options can be selected to fit your space and your style best. Clean-lines, crisp tailoring and an elegant wood leg that lifts the frame make the Morehouse collection an sophisticated addition to any space.

## POPULAR CONFIGURATIONS

Note: Always assemble configurations from right hand facing to left hand facing. Dimensions are shown as width x depth.

Sectional with Chaise

C5 6-Seat Angled Wedge Sectional

C6 4-Seat Angled Wedge Corner Sectional with