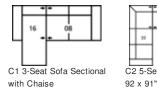

## POPULAR CONFIGURATIONS

Note: Always assemble configurations from right hand facing to left hand facing. Dimensions are shown as width x depth.

Sectional with Chaise

C5 6-Seat Angled Wedge Sectional

C6 4-Seat Angled Wedge Corner Sectional with