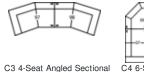

## POPULAR CONFIGURATIONS

Note: Always assemble configurations from right hand facing to left hand facing. Dimensions are shown as width x depth.

Sectional with Chaise

C5 6-Seat Angled Wedge Sectional

C6 4-Seat Angled Wedge Corner Sectional with