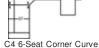

## POPULAR CONFIGURATIONS

Note: Always assemble configurations from right hand facing to left hand facing. Dimensions are shown as width x depth.

Sectional with Chaise

C5 6-Seat Angled Wedge Sectional

C6 4-Seat Angled Wedge Corner Sectional with