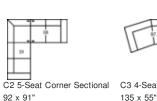

## POPULAR CONFIGURATIONS

Note: Always assemble configurations from right hand facing to left hand facing. Dimensions are shown as width x depth.

Sectional with Chaise

C5 6-Seat Angled Wedge Sectional

C6 4-Seat Angled Wedge Corner Sectional with