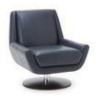

## 77017 PLATO

The Plato accent chair is a captivating and contemporary accent chair. An ideal complement to an urban aesthetic, the Plato chair features a unique swivel base with a stunning chrome pedestal and rich Espresso wood base. The geometric form of the Plato chair is foam-filled and cradles the body while seated. Give your room a contemporary style, this compact accent chair upholsters beautifully and nicely accommodates a variety of fabric and leather options. The toss pillow option is available in fabric only.