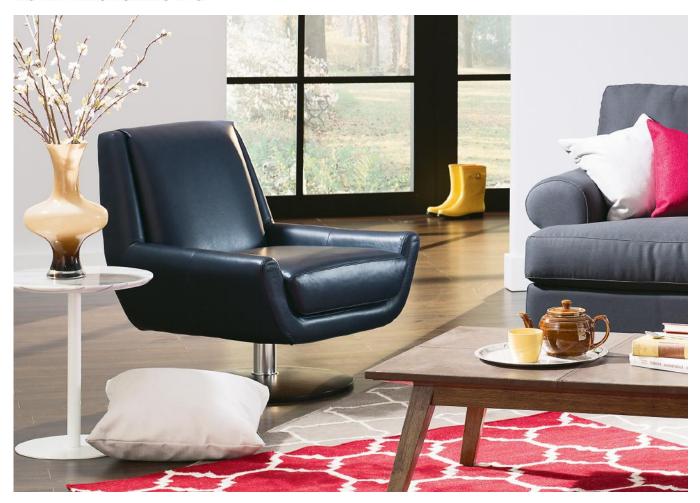

## 77017 PLATO

The Plato accent chair is a captivating and contemporary accent chair. An ideal complement to an urban aesthetic, the Plato chair features a unique swivel base with a stunning chrome pedestal and rich Espresso wood base. The geometric form of the Plato chair is foam-filled and cradles the body while seated. Give your room a contemporary style, this compact accent chair upholsters beautifully and nicely accommodates a variety of fabric and leather options. The toss pillow option is available in fabric only.

## **FEATURES**

- Features: Elegant espresso base with a chrome pedestal, Single top stitching for a clean and tailored finish (on leather and select fabrics)
- Cover: All Palliser Fabrics, All Palliser Leathers
- Frame Construction: The majority of Palliser frames are constructed from engineered wood products, hardwood or softwood; joints are pinned and glued for uniformity and strength.
- Cushions: Attached seat cushions feature a highresiliency, high density foam core with a polyester wrap,
  Tight back cushions feature a high-quality foam core with a polyester wrap
- Suspension: Back suspension features 100% premium elastic webbing to provide consistent comfort and support, Seat suspension features interwoven 100% premium elastic webbing, engineered to provide consistent comfort and endurance